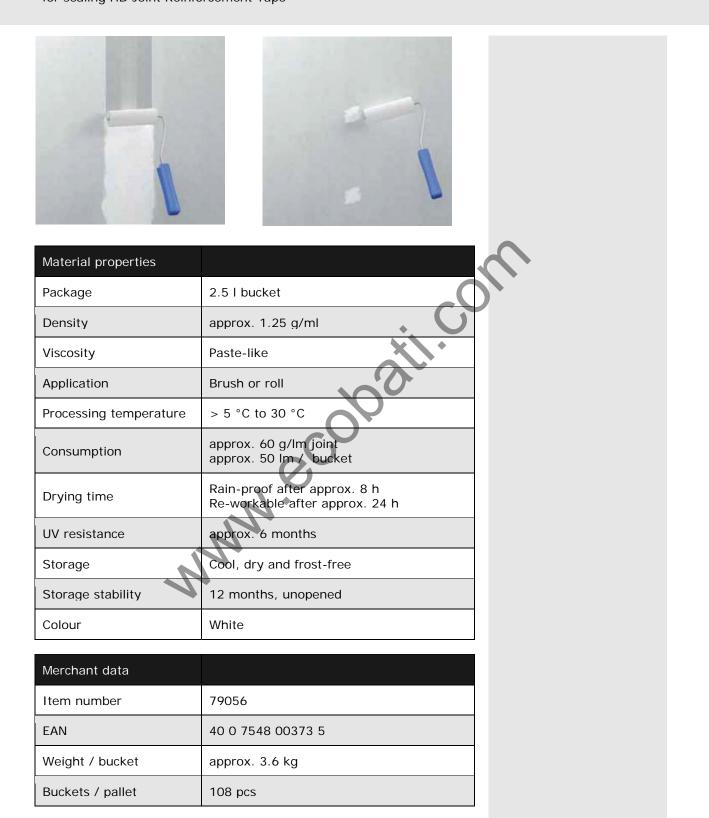

### Processing

**fermacell** HD Joint Adhesive is applied over the entire width of the Joint Reinforcement Tape HD. All fastenings which are not covered by the joint technology must be coated with at least one layer of HD Joint Adhesive. After drying for approx 24 hours (+20 °C and 50 % rel. humidity) the adhesive can be finished with a layer of **fermacell** Light Mortar HD.