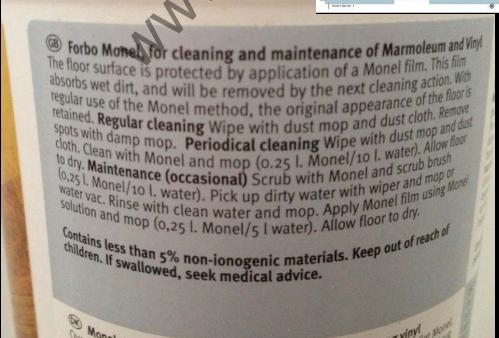

#### **Directions for use**

The floor surface is protected by application of a Monel film.

This film absorbs wet dirt, and will be removed by the next cleaning action.

With regular use of the Monel method, the original appearance of the floor is retained

#### Regular cleaning

Wipe with dust mop and dust cloth.

Remove spots with damp mop.

### **Periodical cleaning**

Wipe with dust mop and dust cloth.

Clean with Monel and mop (0.25 I. Monel/10 I. water).

Allow floor to dry.

#### Maintenance (occasional)

Scrub with Monel and scrub brush (0.25 I. Monel/10 I. water).

Pick up dirty water with wiper and mop or water vac.

Rinse with clean water and mop.

Apply **Monel** film using **Monel** solution and mop (0.25 I. **Monel**/5 I water).

Allow floor to dry.

#### **Contains**

Less than 5% non-ionogenic materials.

Keep out of reach of children.

If swallowed, seek medical advice.